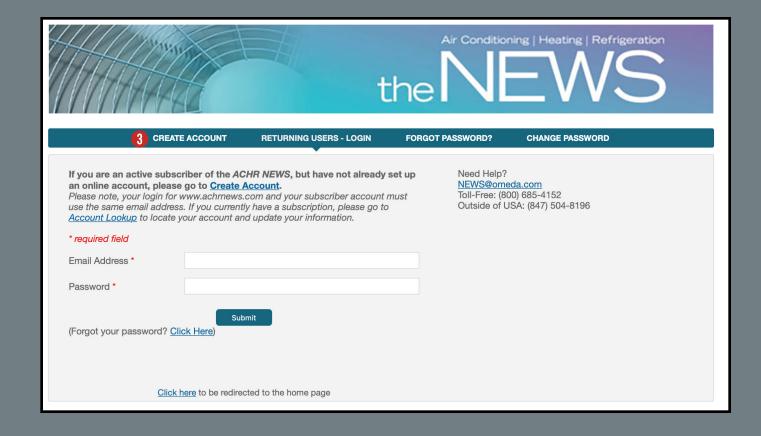

## Subscriber Quick Start Guide

#### **STEPS**

Create Your Online Account

If you have not created an account, you will need to **Sign In** by entering the information required on this page to access the online content.

After hitting **SUBMIT**, you will have unlimited online access and be able to view all the digital edition archives.

If you experience any issues, contact Customer Care. Customer Care is available 8 AM - 4:30 PM CST