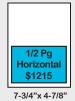

#### 2012 REP LOCATOR AD RATES - NET

9"x 11" 7-3/4"

7-3/4" x 10"

2/color \$ 760 |

PMS color \$ 980 | 4/color \$ 1515

When plumbing professionals need reps, they turn to the Plumbing & Mechanical, pme and Supply House Times REP LOCATOR in partnership with