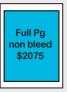

#### 2012 REP LOCATOR AD RATES - NET

9"x 11" 7-3/4"

7-3/4" x 10"

2/color \$ 760 |

PMS color \$ 980 | 4/color \$ 1515

When plumbing professionals need reps, they turn to the Plumbing & Mechanical, pme and Supply House Times REP LOCATOR in partnership with