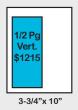

#### 2012 REP LOCATOR AD RATES - NET

9"x 11" 7-3/4"

7-3/4" x 10"

2/color \$ 760 |

PMS color \$ 980 | 4/color \$ 1515

When plumbing professionals need reps, they turn to the Plumbing & Mechanical, pme and Supply House Times REP LOCATOR in partnership with