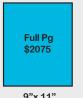

#### 2012 REP LOCATOR AD RATES - NET

9"x 11" 7-3/4"

7-3/4" x 10"

2/color \$ 760 |

PMS color \$ 980 | 4/color \$ 1515

When plumbing professionals need reps, they turn to the Plumbing & Mechanical, pme and Supply House Times REP LOCATOR in partnership with