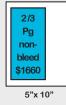

#### 2012 REP LOCATOR AD RATES - NET

9"x 11" 7-3/4"

7-3/4" x 10"

2/color \$ 760 |

PMS color \$ 980 | 4/color \$ 1515

When plumbing professionals need reps, they turn to the Plumbing & Mechanical, pme and Supply House Times REP LOCATOR in partnership with