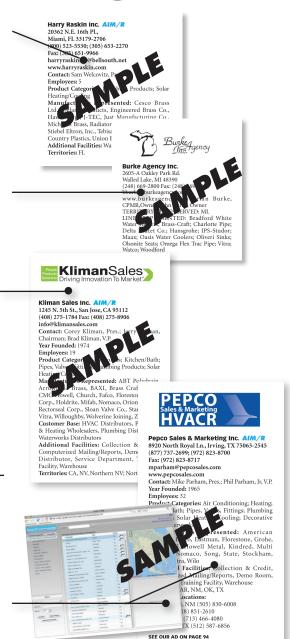

#### Basic Listing: Free

Includes a listing with your company name, address, website, and up to 15 lines represented in all three directory issues and in a searchable directory online. Additional lines \$5 each.

#### Logo Plus Listing: \$199

\$199 net (\$255 total net for color): Basic Listing with up to 15 lines represented, plus company name bolded and b&w logo in all three directory issues. These listings also appear in a searchable directory online.

### Deluxe Listing: \$325

\$325 net (\$380 total net for color): Basic Listing with up to 50 lines represented plus company name bolded, plus b&w logo in all three directory issues and in our searchable directory online and a link to your Web site.

#### Premium Listing: \$615

\$615 net; Deluxe Listing with up to 50 lines, top online search positioning with premium designation. Line Card online – post a pdf about your company, products or lines represented.