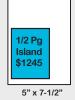

#### 2012 REP LOCATOR AD RATES - NET

9"x 11" 7-3/4"

7-3/4" x 10"

2/color \$ 760 |

PMS color \$ 980 | 4/color \$ 1515

When plumbing professionals need reps, they turn to the Plumbing & Mechanical, pme and Supply House Times REP LOCATOR in partnership with