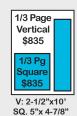

#### 2012 REP LOCATOR AD RATES - NET

9"x 11" 7-3/4"

7-3/4" x 10"

2/color \$ 760 |

PMS color \$ 980 | 4/color \$ 1515

When plumbing professionals need reps, they turn to the Plumbing & Mechanical, pme and Supply House Times REP LOCATOR in partnership with